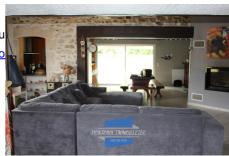

## Farm 1855 Saint-Lon-les-Mines

Saint-Lon-Les-Mines, lovers of the old will be delighted and under the spell of this stone building from the 1800s renovated in 1997, which will offer you its spacious living space and all its potential to satisfy your desires. At your disposal: Ground floor: 70 m2 of living space including living room with insert fireplace and fitted kitchen with dining area, pantry, office, 4 bedrooms with cupboards, full bathroom, shower room, large hallway with cupboards, 2 separate toilets. FLOOR: 1 bedroom and spacious mezzanine. Heating by heat pump + thermodynamic tank. Independent garage of 63 m2 in metal frame and sheets. Traditional swimming pool with 9/4.5 liner with dome + a pool house including American kitchen with dining area, bathroom with toilet and technical room. Photovoltaic panels with resale contract on the home and the garage (annual report around €6,000 for the 2 contracts). Individual sanitation. DPE: B. Partly enclosed and wooded land of approximately 8000 m2 (cutting and demarcation in progress). Information on the risks to which the property is exposed is available on the Géorisks website: www.georisks.gouv.fr Agency fees are the responsibility of the seller.