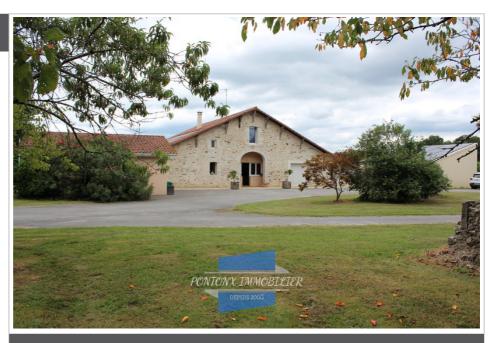

## Farm 1855 Saint-Lon-les-Mines

Saint-Lon-Les-Mines, lovers of the old will be delighted and under the spell of this stone building from the 1800s renovated in 1997, which will offer you its spacious living space and all its potential to satisfy your desires. At your disposal: Ground floor: 70 m2 of living space including living room with insert fireplace and fitted kitchen with dining area, pantry, office, 4 bedrooms with cupboards, full bathroom, shower room, large hallway with cupboards, 2 separate toilets. FLOOR: 1 bedroom and spacious mezzanine. Heating by heat pump + thermodynamic tank. Independent garage of 63 m2 in metal frame and sheets. Traditional swimming pool with 9/4.5 liner with dome + a pool house including American kitchen with dining area, bathroom with toilet and technical room. Photovoltaic panels with resale contract on the home and the garage (annual report around €6,000 for the 2 contracts). Individual sanitation. DPE: B. Partly enclosed and wooded land of approximately 8000 m2 (cutting and demarcation in progress). Information on the risks to which the property is exposed is available on the Géorisks website: www.georisks.gouv.fr Agency fees are the responsibility of the seller.