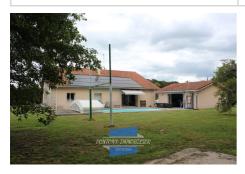

## Farm 1855 Saint-Lon-les-Mines

Saint-Lon-Les-Mines, lovers of the old will be delighted and under the spell of this stone building from the 1800s renovated in 1997, which will offer you its spacious living space and all its potential to satisfy your desires. At your disposal: Ground floor: 70 m2 of living space including living room with insert fireplace and fitted kitchen with dining area, pantry, office, 4 bedrooms with cupboards, full bathroom, shower room, large hallway with cupboards, 2 separate toilets. FLOOR: 1 bedroom and spacious mezzanine. Heating by heat pump + thermodynamic tank. Independent garage of 63 m2 in metal frame and sheets. Traditional swimming pool with 9/4.5 liner with dome + a pool house including American kitchen with dining area, bathroom with toilet and technical room. Photovoltaic panels with resale contract on the home and the garage (annual report around €6,000 for the 2 contracts). Individual sanitation. DPE: B. Partly enclosed and wooded land of approximately 8000 m2 (cutting and demarcation in progress). Information on the risks to which the property is exposed is available on the Géorisks website: www.georisks.gouv.fr Agency fees are the responsibility of the seller.