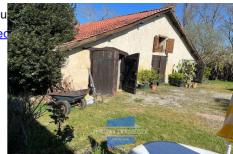

## Farm 1982 Sort-en-Chalosse

Sort in Chalosse, to discover nestled in the heart of its green setting, Authentic half-timbered Landes farmhouse of 184 m2 of living space. At your disposal: spacious living room with half-timbering and exposed beams + fireplace, kitchen fitted for the preparation area and dining area, pantry, 2 bedrooms, hallway, shower room, toilet. UPSTAIRS: 2 bedrooms including 1 with cupboards, shower room with toilet, mezzanine. Oil central heating. DPE: D. A 150 m² outbuilding with an attic will allow you to store, tinker, or carry out other projects. The working bread oven will be your ally for authentic cooking, with a 21 m² space that can be used as a summer kitchen. The adjoining 8/4 chlorine pool with its surrounding terrace will quickly become indispensable on summer days. The 3531 m2 park, planted with various species of trees and featuring a spring and a small pond, will provide you with the water you need for your gardening as well as freshness during hot weather. Agency fees are the responsibility of the seller. The risks to which the property is exposed are available on the georisks website.