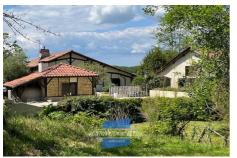

## Farm 1982 Sort-en-Chalosse

Sort in Chalosse, to discover nestled in the heart of its green setting, Authentic half-timbered Landes farmhouse of 184 m2 of living space. At your disposal: spacious living room with half-timbering and exposed beams + fireplace, kitchen fitted for the preparation area and dining area, pantry, 2 bedrooms, hallway, shower room, toilet. UPSTAIRS: 2 bedrooms including 1 with cupboards, shower room with toilet, mezzanine. Oil central heating. DPE: D. A 150 m² outbuilding with an attic will allow you to store, tinker, or carry out other projects. The working bread oven will be your ally for authentic cooking, with a 21 m² space that can be used as a summer kitchen. The adjoining 8/4 chlorine pool with its surrounding terrace will quickly become indispensable on summer days. The 3531 m2 park, planted with various species of trees and featuring a spring and a small pond, will provide you with the water you need for your gardening as well as freshness during hot weather. Agency fees are the responsibility of the seller. The risks to which the property is exposed are available on the georisks website.