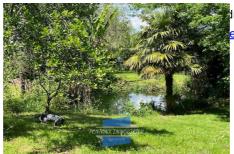

## Farm 1982 Sort-en-Chalosse

Sort in Chalosse, to discover nestled in the heart of its green setting, Authentic half-timbered Landes farmhouse of 184 m2 of living space. At your disposal: spacious living room with half-timbering and exposed beams + fireplace, kitchen fitted for the preparation area and dining area, pantry, 2 bedrooms, hallway, shower room, toilet. UPSTAIRS: 2 bedrooms including 1 with cupboards, shower room with toilet, mezzanine. Oil central heating. DPE: D. A 150 m² outbuilding with an attic will allow you to store, tinker, or carry out other projects. The working bread oven will be your ally for authentic cooking, with a 21 m² space that can be used as a summer kitchen. The adjoining 8/4 chlorine pool with its surrounding terrace will quickly become indispensable on summer days. The 3531 m2 park, planted with various species of trees and featuring a spring and a small pond, will provide you with the water you need for your gardening as well as freshness during hot weather. Agency fees are the responsibility of the seller. The risks to which the property is exposed are available on the georisks website.