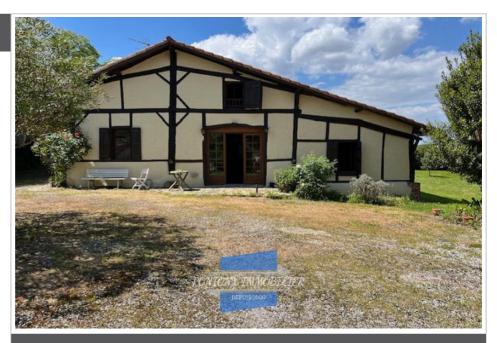

## Farm 1982 Sort-en-Chalosse

Sort in Chalosse, to discover nestled in the heart of its green setting, Authentic half-timbered Landes farmhouse of 184 m2 of living space. At your disposal: spacious living room with half-timbering and exposed beams + fireplace, kitchen fitted for the preparation area and dining area, pantry, 2 bedrooms, hallway, shower room, toilet. UPSTAIRS: 2 bedrooms including 1 with cupboards, shower room with toilet, mezzanine. Oil central heating. DPE: D. A 150 m² outbuilding with an attic will allow you to store, tinker, or carry out other projects. The working bread oven will be your ally for authentic cooking, with a 21 m² space that can be used as a summer kitchen. The adjoining 8/4 chlorine pool with its surrounding terrace will quickly become indispensable on summer days. The 3531 m2 park, planted with various species of trees and featuring a spring and a small pond, will provide you with the water you need for your gardening as well as freshness during hot weather. Agency fees are the responsibility of the seller. The risks to which the property is exposed are available on the georisks website.