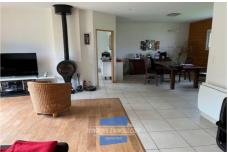

## House 1983 Oeyreluy

Oeyreluy, in the immediate vicinity of Dax, let yourself be charmed by this single-story, 2009 timber-framed house with 136 m2 of living space. You will enjoy a beautiful, bright and functional living space of 48 m2 with a wood-burning stove, as well as a separate fitted kitchen of 15 m2. The night area will offer you 4 bedrooms with cupboards, one of which has a private shower room, full bathroom (shower and bathtub), hallway with cupboards + 2 separate toilets. Attached garage of 36 m2. Covered terrace. DPE: B. Electric heating. Mains drainage. The risks to which the property is exposed are available on the georisks website. Agency fees are the responsibility of the seller.