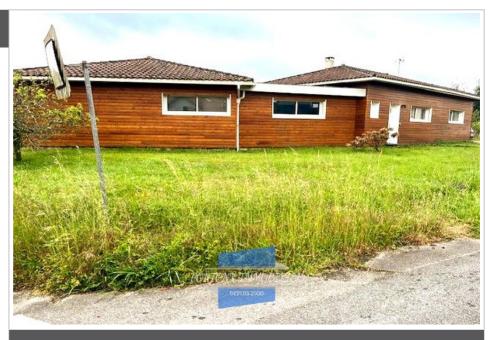

## House 1983 Oeyreluy

Oeyreluy, in the immediate vicinity of Dax, let yourself be charmed by this single-story, 2009 timber-framed house with 136 m2 of living space. You will enjoy a beautiful, bright and functional living space of 48 m2 with a wood-burning stove, as well as a separate fitted kitchen of 15 m2. The night area will offer you 4 bedrooms with cupboards, one of which has a private shower room, full bathroom (shower and bathtub), hallway with cupboards + 2 separate toilets. Attached garage of 36 m2. Covered terrace. DPE: B. Electric heating. Mains drainage. The risks to which the property is exposed are available on the georisks website. Agency fees are the responsibility of the seller.