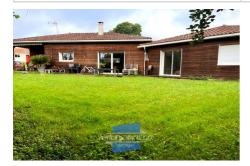

## House 1983 Oeyreluy

Oeyreluy, in the immediate vicinity of Dax, let yourself be charmed by this single-story, 2009 timber-framed house with 136 m2 of living space. You will enjoy a beautiful, bright and functional living space of 48 m2 with a wood-burning stove, as well as a separate fitted kitchen of 15 m2. The night area will offer you 4 bedrooms with cupboards, one of which has a private shower room, full bathroom (shower and bathtub), hallway with cupboards + 2 separate toilets. Attached garage of 36 m2. Covered terrace. DPE: B. Electric heating. Mains drainage. The risks to which the property is exposed are available on the georisks website. Agency fees are the responsibility of the seller.