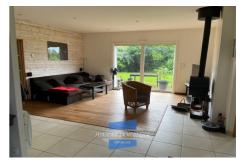

## House 1983 Oeyreluy

Oeyreluy, in the immediate vicinity of Dax, let yourself be charmed by this single-story, 2009 timber-framed house with 136 m2 of living space. You will enjoy a beautiful, bright and functional living space of 48 m2 with a wood-burning stove, as well as a separate fitted kitchen of 15 m2. The night area will offer you 4 bedrooms with cupboards, one of which has a private shower room, full bathroom (shower and bathtub), hallway with cupboards + 2 separate toilets. Attached garage of 36 m2. Covered terrace. DPE: B. Electric heating. Mains drainage. The risks to which the property is exposed are available on the georisks website. Agency fees are the responsibility of the seller.